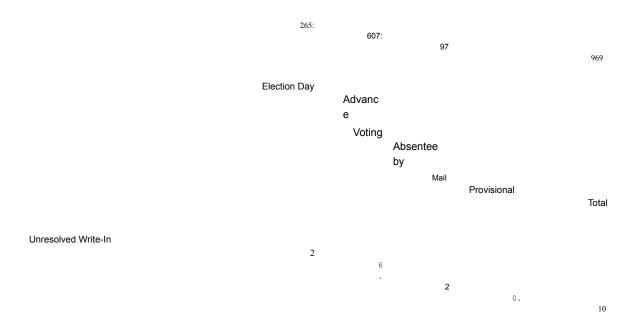

#### **State Senate - District 26 (Vote for 1)**

Precincts Reported: 0 of 10 (0.00%)

|                               |       | Election Day A | dvance Voti       | i Absentee by | Provisional |                    |
|-------------------------------|-------|----------------|-------------------|---------------|-------------|--------------------|
| Times Cast                    |       |                |                   |               |             |                    |
| ¡Undervotes                   |       |                |                   |               |             |                    |
| [endervetee                   |       | 1,25<br>5      |                   |               |             |                    |
|                               |       | 222            |                   |               |             |                    |
|                               |       |                | 2,547             | 479.          | 31          | Total              |
|                               |       |                |                   |               |             | 4,284/5,914 72.44% |
|                               |       |                | 697               |               |             |                    |
|                               |       |                |                   | 77            | 1:          | 997                |
| Overvotes                     |       | 0              |                   |               | 0           |                    |
|                               |       |                |                   |               |             |                    |
| Candidate                     | Party | Election       |                   |               |             |                    |
|                               |       | Day            |                   |               |             |                    |
|                               |       |                | Advance<br>Voting |               |             |                    |
|                               |       |                | voung             | Absentee by   | Provisional |                    |
|                               |       |                |                   |               | FIOVISIONAL | Total              |
|                               |       |                |                   | Mail          |             |                    |
| David E. Lucas, Sr. (I) (Dem) |       | 1,033          |                   |               |             |                    |
|                               |       |                | 1,850:            | 402           |             |                    |
|                               |       |                |                   |               |             | 3,287              |
| Total Votes                   |       | 1,033          |                   |               |             |                    |
|                               |       |                | 1,850             | 402:          |             |                    |
|                               |       |                |                   |               |             | 3,287              |
|                               |       | Election Day   |                   |               |             |                    |
|                               |       |                |                   | : Absentee by |             |                    |
|                               |       |                | Voting            | Mail          |             |                    |
|                               |       |                |                   |               | Provisional | Total              |
|                               |       |                |                   |               |             |                    |
| Unresolved<br>Write-In        |       |                |                   |               |             |                    |
| VVII(O=III                    |       | 20.            | ٠                 |               |             |                    |
|                               |       |                | 54                | S:            |             | -                  |
|                               |       |                |                   |               |             | 79                 |