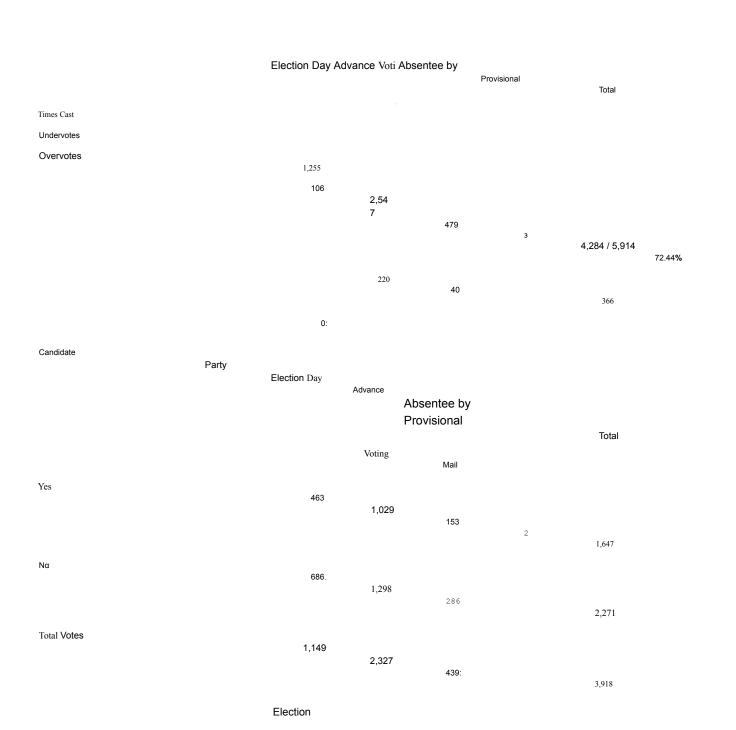

#### President of the US (Vote for 1)

Precincts Reported: 0 of 10

(0.00%)Election Day Advance Voti Absentee by Provisional Times Cast Undervotes Overvotes 1,255 11 2,547 479. Total 4,284 / 5,914 72.44% 13 0: 28 0 0: 0 Candidate Party Election Day Advance Absentee by Voting Provisional Total Mail Donald J. Trump (Rep) 324 978 61 1,364 Kamala D. Harris (Dem) 907 1,545 410: 2 2,864 Chase Oliver (Lib) Jill Stein (Grm) 3 1. Claudia De la Cruz (Ind) 0.

#### **Proposed Constitutional Amendment 1 (Vote for 1)**

Precincts Reported: 0 of 10 (0.00%)

0:

0:

Candidate Party Election Day Advance: Absentee by Provisional Total Voting Mail Yes 686 1,148 192 2,028 No 439. 1,131 231 1,802 Total Votes 1,125 2,279. 423 3,830 Election Day Advance Absentee by Voting Provisional Total Unresolved Write-In 0: