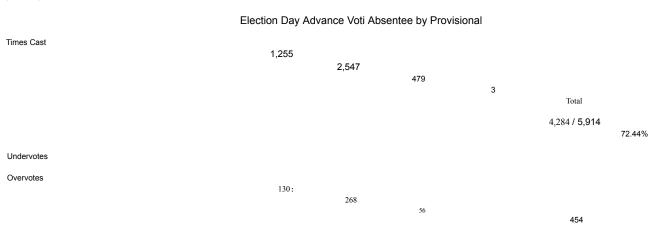

## Summary for: All Contests, All Districts, All Tabulators, All Counting Groups Official and Complete

El ector Group Total

> Counting Group Ballots Voters Registered Voters Tumout Election Day 1,255 1,25 5 21.22% Advance Voting 2,547 2,547 43.07% Absentee by Mail 479 479 8.10% Provisional 0.05% Total 4,284 4,28 5,914 72,44%

Precincts Reported: 0 of 10 (0.00%)

Registered Voters: 4,284 of 5,914

(72.44%) Ballots Cast: 4,284