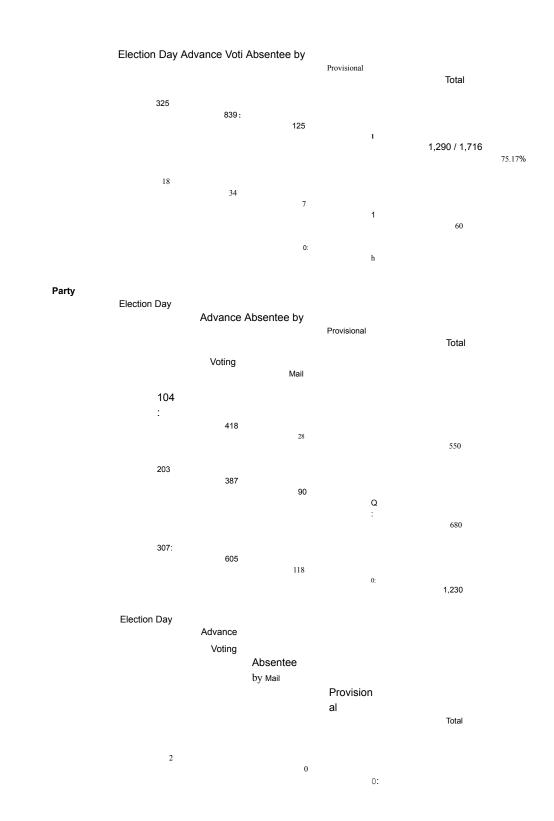

#### **State Senate - District 26 (Vote for 1)**

Precincts Reported: 0 of 10 (0.00%)

|                               |       | Election Day A | dvance Voti       | i Absentee by | Provisional |                    |
|-------------------------------|-------|----------------|-------------------|---------------|-------------|--------------------|
| Times Cast                    |       |                |                   |               |             |                    |
| ¡Undervotes                   |       |                |                   |               |             |                    |
| [endervetee                   |       | 1,25<br>5      |                   |               |             |                    |
|                               |       | 222            |                   |               |             |                    |
|                               |       |                | 2,547             | 479.          | 31          | Total              |
|                               |       |                |                   |               |             | 4,284/5,914 72.44% |
|                               |       |                | 697               |               |             |                    |
|                               |       |                |                   | 77            | 1:          | 997                |
| Overvotes                     |       | 0              |                   |               | 0           |                    |
|                               |       |                |                   |               |             |                    |
| Candidate                     | Party | Election       |                   |               |             |                    |
|                               |       | Day            |                   |               |             |                    |
|                               |       |                | Advance<br>Voting |               |             |                    |
|                               |       |                | voung             | Absentee by   | Provisional |                    |
|                               |       |                |                   |               | FIOVISIONAL | Total              |
|                               |       |                |                   | Mail          |             |                    |
| David E. Lucas, Sr. (I) (Dem) |       | 1,033          |                   |               |             |                    |
|                               |       |                | 1,850:            | 402           |             |                    |
|                               |       |                |                   |               |             | 3,287              |
| Total Votes                   |       | 1,033          |                   |               |             |                    |
|                               |       |                | 1,850             | 402:          |             |                    |
|                               |       |                |                   |               |             | 3,287              |
|                               |       | Election Day   |                   |               |             |                    |
|                               |       |                |                   | : Absentee by |             |                    |
|                               |       |                | Voting            | Mail          |             |                    |
|                               |       |                |                   |               | Provisional | Total              |
|                               |       |                |                   |               |             |                    |
| Unresolved<br>Write-In        |       |                |                   |               |             |                    |
| VVII(O=III                    |       | 20.            | ٠                 |               |             |                    |
|                               |       |                | 54                | S:            |             | -                  |
|                               |       |                |                   |               |             | 79                 |

#### (S) BOE - District 1 (Vote for 1)

Precincts Reported: 0 of 2 (0.0096)

Unresolved Write-in

 ${\small Election\ Day\ Advance\ Voti\cdot Absentee}$ 

by

Provisional Total Times Cast Undervotes Overvotes Candidate 325 839:

125 1: 1,290/1,716 75.17% 60

232 28 321 0

Party Election Day

Advance Absentee by

Provisional Voting

Mai

Total

Ramirez Reginald B. Reynolds Total Votes 112

246 31 389 153:

361 66: 580

Page: 7 of 8