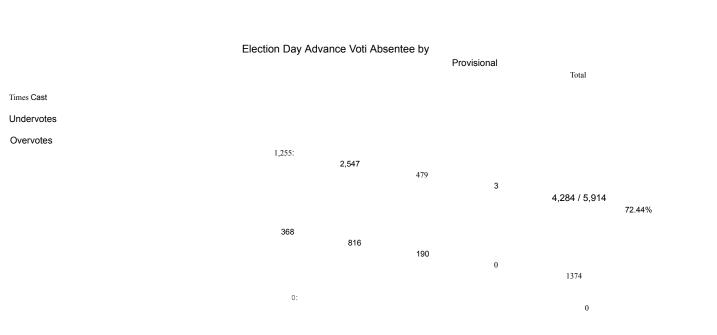

## Summary for: All Contests, All Districts, All Tabulators, All Counting Groups Official and Complete

El ector Group Total

> Counting Group Ballots Voters Registered Voters Tumout Election Day 1,255 1,25 5 21.22% Advance Voting 2,547 2,547 43.07% Absentee by Mail 479 479 8.10% Provisional 0.05% Total 4,284 4,28 5,914 72,44%

Precincts Reported: 0 of 10 (0.00%)

Registered Voters: 4,284 of 5,914

(72.44%) Ballots Cast: 4,284