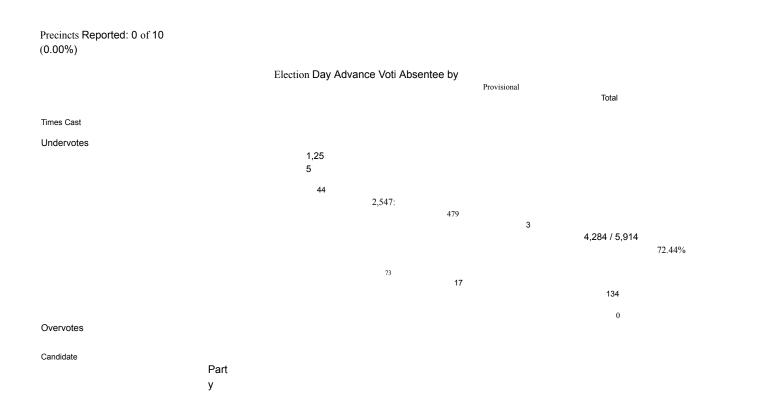

#### President of the US (Vote for 1)

Precincts Reported: 0 of 10

(0.00%)Election Day Advance Voti Absentee by Provisional Times Cast Undervotes Overvotes 1,255 11 2,547 479. Total 4,284 / 5,914 72.44% 13 0: 28 0 0: 0 Candidate Party Election Day Advance Absentee by Voting Provisional Total Mail Donald J. Trump (Rep) 324 978 61 1,364 Kamala D. Harris (Dem) 907 1,545 410: 2 2,864 Chase Oliver (Lib) Jill Stein (Grm) 3 1. Claudia De la Cruz (Ind) 0.

Comel West (Ind)

7

1

0

16

Total Votes

1,24
4
2,534

475
3
4,256

# Advance Absentee by rovisional

Voting Total Mail Brian Kienitz WRITE-I 0. 0 0 Nomusa Venita Smith WRITE-IN 0 0: 0 Peter Sonski WRITE-IN 0 0: Jay J Bowman WRITE-I 0. President R Boddle WRITE-IN 0 0:

Shiva Ayyadurai