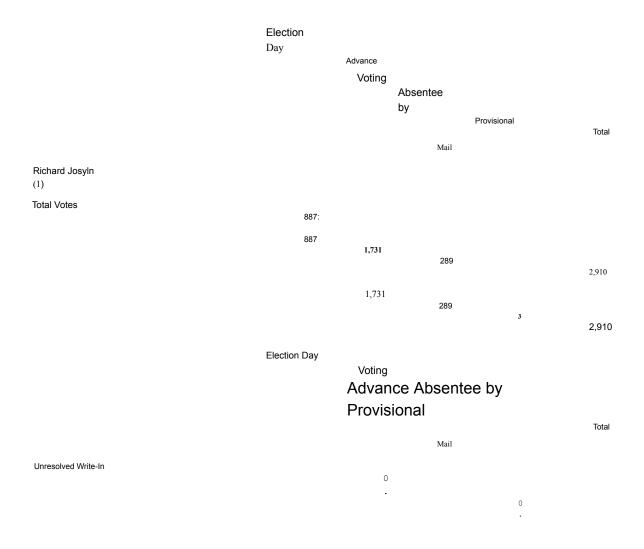

#### **Proposed Constitutional Amendment 1 (Vote for 1)**

Precincts Reported: 0 of 10 (0.00%)

0:

0:

Candidate Party Election Day Advance: Absentee by Provisional Total Voting Mail Yes 686 1,148 192 2,028 No 439. 1,131 231 1,802 Total Votes 1,125 2,279. 423 3,830 Election Day Advance Absentee by Voting Provisional Total Unresolved Write-In 0: