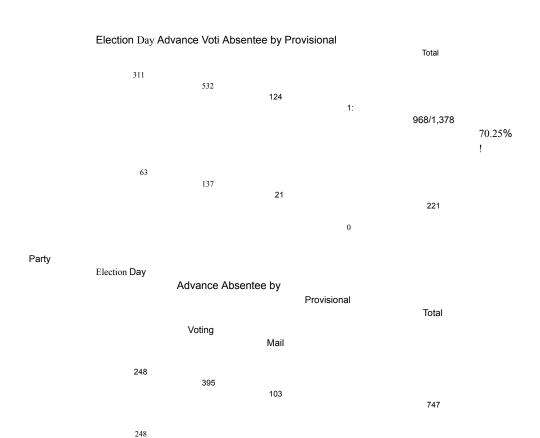

#### (S) BOE - District 1 (Vote for 1)

Precincts Reported: 0 of 2 (0.0096)

Unresolved Write-in

 ${\small Election\ Day\ Advance\ Voti\cdot Absentee}$ 

by

Provisional Total Times Cast Undervotes Overvotes Candidate 325 839:

125 1: 1,290/1,716 75.17% 60

232 28 321 0

Party Election Day

Advance Absentee by

Provisional Voting

Mai

Total

Ramirez Reginald B. Reynolds Total Votes 112

246 31 389 153:

361 66: 580

Page: 7 of 8